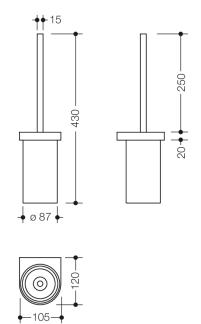

## Dimensions in mm

## **Properties**

System 800 Toilet brush unit

· consisting of toilet brush, glass brush container and ring-shaped, wall-mounted bracket

Telephon: +49 5691 82-0

Fax: +49 5691 82-319

- · lean and functional with a harmonious, timeless design
- with protective ring made of synthetic material for a secure, defined position and against damage to the glass brush container
- brush head can be replaced due to bayonet fixing
- for wall mounting, concealed fixing
- 105 mm wide, 420 mm high and 120 mm deep
- · holder made of metal, high-quality chrome-plated
- cylindrical glass brush container made of high-quality satin-finish crystal glass
- brush with chrome-plated handle and replaceable brush head
- including non-corrosive HEWI fixing material