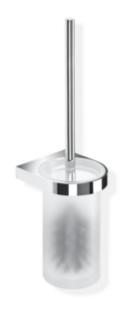

## **Properties**

System 800 Toilet brush unit

· consisting of toilet brush, glass brush container and ring-shaped, wall-mounted bracket

Telephon: +49 5691 82-0

Fax: +49 5691 82-319

- · lean and functional with a harmonious, timeless design
- with protective ring made of synthetic material for a secure, defined position and against damage to the glass brush container
- brush head can be replaced due to bayonet fixing
- for wall mounting, concealed fixing
- 105 mm wide, 420 mm high and 120 mm deep
- · holder made of metal, high-quality chrome-plated
- cylindrical glass brush container made of high-quality satin-finish crystal glass
- brush with chrome-plated handle and replaceable brush head
- including non-corrosive HEWI fixing material