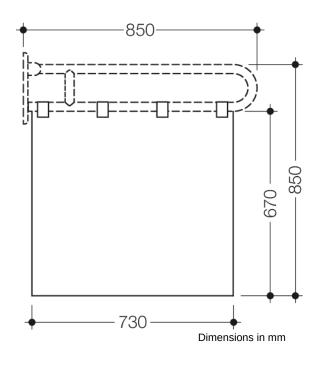

## Properties

Range 801 Shower spray guard curtain

- suitable for fixing onto Range 801 and 805 Classic supports with lift-up feature, length 850 mm
- curtain with fixing straps
- made of 100% Trevira CS, fire retardant to DIN 4102/B1
- · hemmed sides with stainless steel tape rolled hem at bottom
- plain white pattern
- washable at 40°C and disinfectable at 60°C (thermal disinfection or dry disinfection recommended)
- shower proof
- antistatic
- special mould and mildew stain resistant finish
- with antimicrobial finish based on silver
- 670 mm high and 730 mm wide