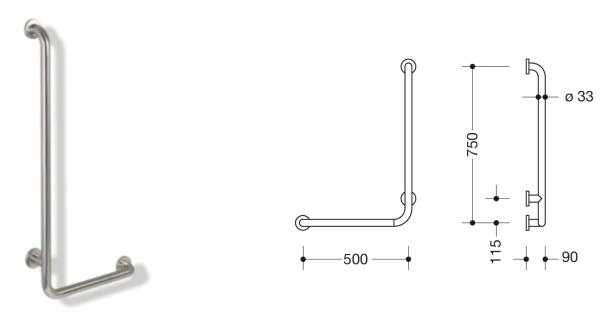

## **Properties**

Series 805 Classic angled handle

- · left-hand version
- Rails arranged vertically and horizontally, Rods connected at right angles with steel fixing rosettes
- Used for holding and supporting
- horizontal length 500 mm, vertical length 750 mm
- Depth 90 mm, Clearance to the wall 57 mm, Rod diameter 33 mm, Tube thickness 2 mm, Rosette diameter 70 mm
- Wall mounting with wall-specific mounting material and HEWI rosettes
- tested up to 200 kg when used with HEWI fixing material
- Recommended maximum weight of the user: 150 kg
- Made from high-quality stainless steel, Matt ground surface
- Toilet paper holder upgrade kit 805.50.015 and toilet flush release upgrade kit (radio) 805.50.060 can be retrofitted