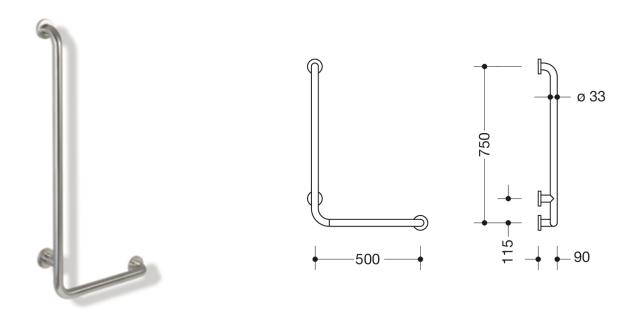

Dimensions in mm

## **Properties**

Similar picture

Series 805 Classic angled handle

- · Version right
- Rails arranged vertically and horizontally, Rods connected at right angles with steel fixing rosettes

Telephon: +49 5691 82-0

Fax: +49 5691 82-319

- Used for holding and supporting
- horizontal length 500 mm, vertical length 750 mm
- Depth 90 mm , Clearance to the wall 57 mm , Rod diameter 33 mm, Tube thickness 2 mm, Rosette diameter 70 mm
- Wall mounting with wall-specific mounting material and HEWI rosettes
- tested up to 200 kg when used with HEWI fixing material
- Recommended maximum weight of the user: 150 kg
- Made from high-quality stainless steel, Matt ground surface
- Toilet paper holder upgrade kit 805.50.015 and toilet flush release upgrade kit (radio) 805.50.060 retrofittable
- fulfils the requirements of ÖNORM B1600/1601