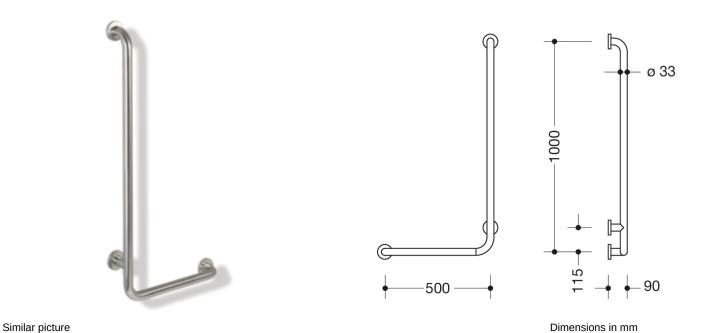

## **Properties**

Series 805 Classic angled handle

- · left-hand version
- Rails arranged vertically and horizontally, Rods connected at right angles with steel fixing rosettes
- Used for holding and supporting
- horizontal length 500 mm, vertical length 1000 mm
- Depth 90 mm , Clearance to the wall 57 mm , Rod diameter 33 mm, Tube thickness 2 mm, Rosette diameter 70 mm
- Wall mounting with wall-specific mounting material and HEWI rosettes
- tested up to 200 kg when used with HEWI fixing material
- Recommended maximum weight of the user: 150 kg
- Made from high-quality stainless steel, Matt ground surface
- Toilet paper holder upgrade kit 805.50.015 and toilet flush release upgrade kit (radio) 805.50.060 can be retrofitted