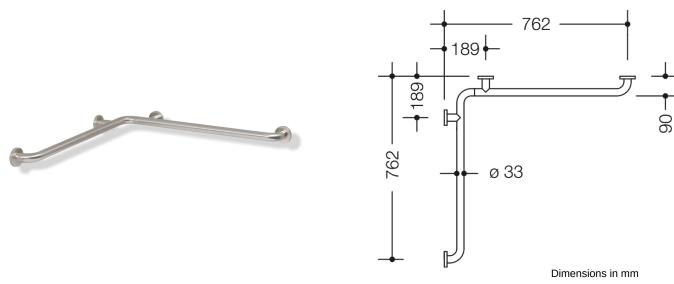

## **Properties**

Shower, Series 805 Classic bath handrail

- horizontally arranged, Rods connected at right angles with steel fixing rosettes
- Used in the shower and bathtub area to hold onto and for support
- Horizontal lengths 762 mm
- Depth 90 mm , Clearance to the wall 57 mm , Rod diameter 33 mm, Tube thickness 2 mm, Rosette diameter 70 mm
- Wall mounting with wall-specific mounting material and HEWI rosettes
- · Can be mounted on the right and left side
- tested up to 200 kg when used with HEWI fixing material
- Recommended maximum weight of the user: 150 kg
- · Made from high-quality stainless steel, Matt ground surface
- Please note when using with suspended seats: Compatibility check required.
- A detailed list of the possible combinations of grab rails, Angled rails and shower handrails with matching hanging seats can be found in our online catalogue in the download area of the respective product.