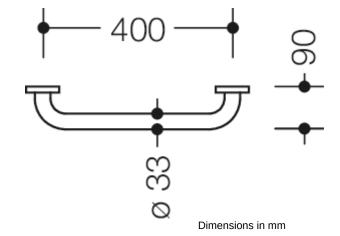

## Properties

Series 805 Classic grab rail

- Bar curved up at right-angles at the ends with steel mounting rosettes
- For holding on to and for support
- Wall mounting with wall-specific mounting material and HEWI rosettes
- tested up to 200 kg when used with HEWI fixing material
- · Recommended maximum weight of the user: 150 kg
- Centre distance 400 mm
- Depth 89 mm , Clearance to the wall 57 mm , Rod diameter 33 mm, Tube thickness 2 mm, Rosette diameter 70 mm
- · Made from high-quality stainless steel, Matt ground surface
- Please note when using with suspended seats: Compatibility check required.
- A detailed list of the possible combinations of grab rails, Angled rails and shower handrails with matching
  hanging seats can be found in our online catalogue in the download area of the respective product.