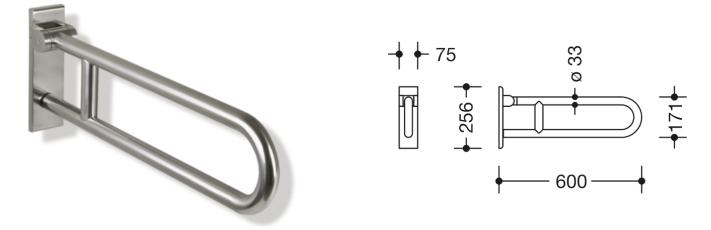

Similar picture

Dimensions in mm

## Properties

Hinged support rail, rotatable, from the 805 Classic range

- Two parallel rails, arranged on top of each other, and joined together by a connecting arch (formed from a continuous tube)
- Used for holding and supporting Wall plate made of polyamide with integrated steel core
- Can be folded upwards and, folded downwards with braking mechanism, in raised position can be turned to left or right towards the wall
- Mounting on the wall with wall-specific HEWI mounting material (to be ordered separately)
- Sealing tape for sealing the fixing points is included in the delivery
- Concealed mounting
- tested up to 150 kg when used with HEWI fixing material
- Recommended maximum weight of the user: 150 kg
- Projection 600 mm , Height 259 mm and width 78 mm , Rail 33 mm in diameter, pipe thickness 2 mm
- made of high-quality stainless steel, matt satin surface
- Toilet roll holder 805.50.015 and toilet flush release (radio) 805.50.060 and floor supports 950.50.022XA and 950.50.024XA can be retrofitted
- is produced in accordance with CE and UKCA Regulation (EU) 2017/745 on medical devices
- Fulfils the DIN 18040 requirements