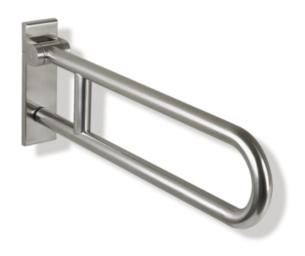

## **Properties**

Range 805 Classic Hinged support rail

- Two parallel rails, arranged on top of each other, and joined together by a connecting arch (formed from a continuous tube)
- · Used for holding and supporting Wall plate made of polyamide with integrated steel core
- · Can be folded upwards and folded downwards with braked movement
- Mounting on the wall with wall-specific HEWI mounting material (to be ordered separately) Sealing tape for sealing the fixing points is included in the delivery
- Concealed mounting
- tested up to 150 kg when used with HEWI fixing material
- Recommended maximum weight of the user: 150 kg
- Projection 700 mm, Height 259 mm and width 78 mm, Rail 33 mm in diameter, pipe thickness 2 mm
- made of high-quality stainless steel, matt satin surface
- Toilet roll holder 805.50.015 and toilet flush release (radio) 805.50.060 and floor supports 950.50.022XA and 950.50.024XA can be retrofitted
- is produced in accordance with CE and UKCA Regulation (EU) 2017/745 on medical devices