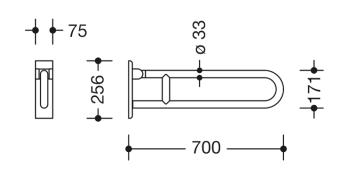

Dimensions in mm

## **Properties**

Range 805 Classic Hinged support rail

- Two parallel rails, arranged on top of each other, and joined together by a connecting arch (formed from a continuous tube)
- · Used for holding and supporting Wall plate made of polyamide with integrated steel core
- · Can be folded upwards and folded downwards with braked movement
- Mounting on the wall with wall-specific HEWI mounting material (to be ordered separately) Sealing tape for sealing the fixing points is included in the delivery
- Concealed mounting
- tested up to 150 kg when used with HEWI fixing material
- Recommended maximum weight of the user: 150 kg
- Projection 700 mm, Height 259 mm and width 78 mm, Rail 33 mm in diameter, pipe thickness 2 mm
- made of high-quality stainless steel, matt satin surface
- Toilet roll holder 805.50.015 and toilet flush release (radio) 805.50.060 and floor supports 950.50.022XA and 950.50.024XA can be retrofitted
- is produced in accordance with CE and UKCA Regulation (EU) 2017/745 on medical devices