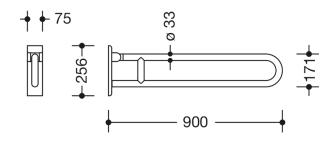

## Properties

Range 805 Classic Hinged support rail

- Two parallel rails, arranged on top of each other, and joined together by a connecting arch (formed from a continuous tube)
- · Used for holding and supporting Wall plate made of polyamide with integrated steel core
- Can be folded upwards and folded downwards with braked movement
- Mounting on the wall with wall-specific HEWI mounting material (to be ordered separately) Sealing tape for sealing the fixing points is included in the delivery
- Concealed mounting
- tested up to 150 kg when used with HEWI fixing material
- · Recommended maximum weight of the user: 150 kg
- Projection 900 mm , Height 259 mm and width 78 mm , Rail 33 mm in diameter, pipe thickness 2 mm
- made of high-quality stainless steel, matt satin surface
- Toilet roll holder 805.50.015 and toilet flush release (radio) 805.50.060 and floor supports 950.50.022XA and 950.50.024XA can be retrofitted
- is produced in accordance with CE and UKCA Regulation (EU) 2017/745 on medical devices
- fulfils the requirements of ÖNORM B1600/1601