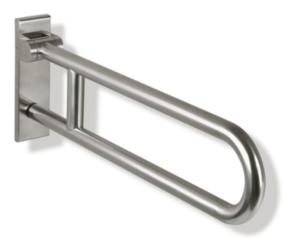

## Properties

Range 805 Classic Hinged support rail

- Two parallel rails, arranged on top of each other, and joined together by a connecting arch (formed from a continuous tube)
- · Used for holding and supporting Wall plate made of polyamide with integrated steel core
- Can be folded upwards and folded downwards with braked movement
- Mounting on the wall with wall-specific HEWI mounting material (to be ordered separately) Sealing tape for sealing the fixing points is included in the delivery
- Concealed mounting
- tested up to 150 kg when used with HEWI fixing material
- · Recommended maximum weight of the user: 150 kg
- Projection 900 mm , Height 259 mm and width 78 mm , Rail 33 mm in diameter, pipe thickness 2 mm
- made of high-quality stainless steel, matt satin surface
- Toilet roll holder 805.50.015 and toilet flush release (radio) 805.50.060 and floor supports 950.50.022XA and 950.50.024XA can be retrofitted
- is produced in accordance with CE and UKCA Regulation (EU) 2017/745 on medical devices
- fulfils the requirements of ÖNORM B1600/1601