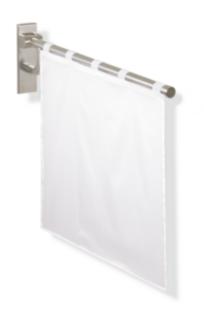

## **Properties**

Range 805 Shower spray guard

- a rail with shower curtain, plain white pattern, fire retardant to DIN 4102/B1
- · linear and functional with a harmonious, timeless design
- for use in shower areas as spray guard and screen
- can be folded upwards and, folded downwards with braking mechanism
- wall mounting plate made of high-quality polyamide with integrated steel insert and stainless steel cover
- for wall mounting with wall-specific HEWI fixing material
- sealing tape for sealing the fixing points is included in the scope of supply
- shower spray guard curtain with hemmed sides and stainless steel tape rolled hem at bottom

Telephon: +49 5691 82-0

Fax: +49 5691 82-319

- shower curtain fixed onto rail with Velcro fasteners
- rails 940 mm long, rail diameter 33 mm, wall plate 78 mm wide and 259 mm high
- shower curtain 850 mm high and 880 mm wide or made-to-measure, total height with curtain 890 mm
- special mould and mildew stain resistant finish, shower curtain washable at 30°C and disinfectable at 60°C
- · curtain material made of 100% Trevira CS, shower proof
- · rail made of high-quality stainless steel with satin surface finish