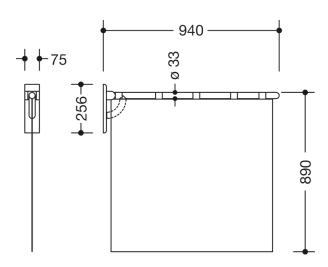

Similar picture Dimensions in mm

Telephon: +49 5691 82-0

Fax: +49 5691 82-319

- shower curtain fixed onto rail with Velcro fasteners
- rails 940 mm long, rail diameter 33 mm, wall plate 78 mm wide and 259 mm high
- shower curtain 850 mm high and 880 mm wide or made-to-measure, total height with curtain 890 mm
- special mould and mildew stain resistant finish, shower curtain washable at 30°C and disinfectable at 60°C
- · curtain material made of 100% Trevira CS, shower proof
- · rail made of high-quality stainless steel with satin surface finish