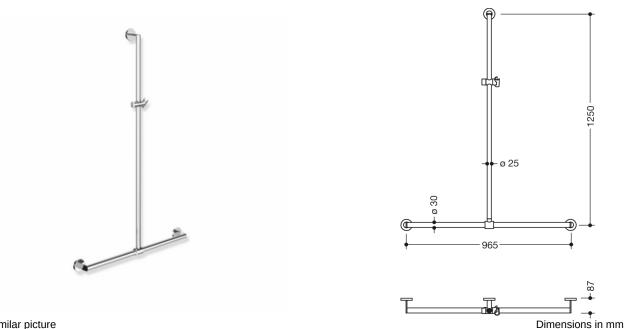

## **Properties**

- Shower handrail with sliding shower holder bar, System 900
- Rails arranged vertically and horizontally, Rods connected at right angles with fixing rosettes and shower holder
- with shower rail that can be moved sideways (for installation)
- Vertical length 1250 mm, Horizontal length 965 mm, 87 mm deep ٠
- Vertical rod diameter 25 mm, horizontal rail diameter 30 mm, Tube thickness 2 mm, Rosette diameter 70 mm
- Made from high-guality stainless steel, chrome-plated
- Shower holder made of plastic, chrome-plated
- Suitable for hand showers from various manufacturers •
- Shower holder can be tilted with a catch and adjusted in height by turning the spring-loaded reset mechanism •
- Conical adapter on shower head holder makes it easier to hook in the shower head
- including corrosion-free and tested HEWI fixing material for wall mounting and sealing tape to seal the drilling • points
- Please note when using with suspended seats: Compatibility check required.
- tested up to 200 kg when used with HEWI fixing material
- Recommended maximum weight of the user: 150 kg
- A detailed list of the possible combinations of grab rails, Angled rails and shower handrails with matching hanging seats can be found in our online catalogue in the download area of the respective product.