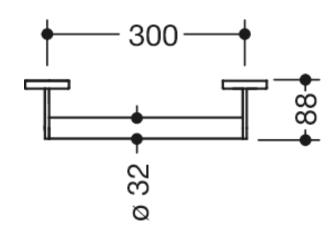

Similar picture Dimensions in mm

## **Properties**

Support rail, System 900

- Straight bar with uprights and rosettes moulded to the wall
- Centre distance 300 mm, 88 mm deep
- · Rod diameter 32 mm, Tube thickness 2 mm, Rosette diameter 70 mm
- Made from high-quality stainless steel, matt polished
- including corrosion-free and tested HEWI fixing material for wall mounting and sealing tape to seal the drilling points
- Please note when using with suspended seats: Compatibility check required.
- tested up to 200 kg when used with HEWI fixing material
- Recommended maximum weight of the user: 150 kg
- A detailed list of the possible combinations of grab rails, Angled rails and shower handrails with matching hanging seats can be found in our online catalogue in the download area of the respective product.