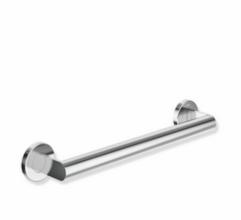

## **Properties**

Support rail, System 900

- · Straight bar with uprights and rosettes moulded to the wall
- Centre distance 400 mm, 88 mm deep
- · Rod diameter 32 mm, Tube thickness 2 mm, Rosette diameter 70 mm
- Made from high-quality stainless steel, chrome-plated
- including corrosion-free and tested HEWI fixing material for wall mounting and sealing tape to seal the drilling points
- Please note when using with suspended seats: Compatibility check required.
- tested up to 200 kg when used with HEWI fixing material
- · Recommended maximum weight of the user: 150 kg
- A detailed list of the possible combinations of grab rails, Angled rails and shower handrails with matching hanging seats can be found in our online catalogue in the download area of the respective product.