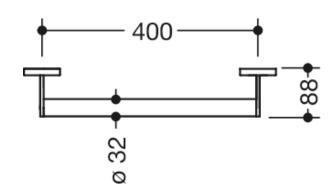

Dimensions in mm

## **Properties**

Support rail, System 900

- · Straight bar with uprights and rosettes moulded to the wall
- Centre distance 400 mm, 88 mm deep
- · Rod diameter 32 mm, Tube thickness 2 mm, Rosette diameter 70 mm
- Made from high-quality stainless steel, chrome-plated
- including corrosion-free and tested HEWI fixing material for wall mounting and sealing tape to seal the drilling points
- Please note when using with suspended seats: Compatibility check required.
- tested up to 200 kg when used with HEWI fixing material
- · Recommended maximum weight of the user: 150 kg
- A detailed list of the possible combinations of grab rails, Angled rails and shower handrails with matching hanging seats can be found in our online catalogue in the download area of the respective product.