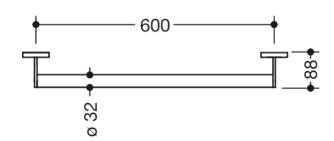

Dimensions in mm

## **Properties**

Support rail, System 900

- · Straight bar with uprights and rosettes moulded to the wall
- Centre distance 600 mm, 88 mm deep
- · Rod diameter 32 mm, Tube thickness 2 mm, Rosette diameter 70 mm
- · Made from high-quality stainless steel, matt polished
- including corrosion-free and tested HEWI fixing material for wall mounting and sealing tape to seal the drilling points
- Please note when using with suspended seats: Compatibility check required.
- tested up to 200 kg when used with HEWI fixing material
- · Recommended maximum weight of the user: 150 kg
- A detailed list of the possible combinations of grab rails, Angled rails and shower handrails with matching hanging seats can be found in our online catalogue in the download area of the respective product.