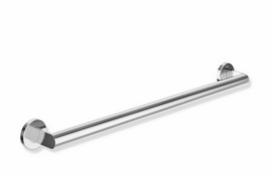

## **Properties**

Support rail, System 900

- Straight bar with uprights and rosettes moulded to the wall
- Centre distance 900 mm, 88 mm deep
- · Rod diameter 32 mm, Tube thickness 2 mm, Rosette diameter 70 mm
- · Made from high-quality stainless steel, chrome-plated
- including corrosion-free and tested HEWI fixing material for wall mounting and sealing tape to seal the drilling points
- Please note when using with suspended seats: Compatibility check required.
- tested up to 200 kg when used with HEWI fixing material
- Recommended maximum weight of the user: 150 kg
- A detailed list of the possible combinations of grab rails, Angled rails and shower handrails with matching hanging seats can be found in our online catalogue in the download area of the respective product.