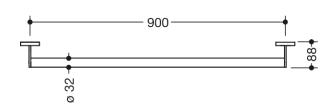

Similar picture Dimensions in mm

## **Properties**

Support rail, System 900

- Straight bar with uprights and rosettes moulded to the wall
- Centre distance 900 mm, 88 mm deep
- · Rod diameter 32 mm, Tube thickness 2 mm, Rosette diameter 70 mm
- · Made from high-quality stainless steel, chrome-plated
- including corrosion-free and tested HEWI fixing material for wall mounting and sealing tape to seal the drilling points
- Please note when using with suspended seats: Compatibility check required.
- tested up to 200 kg when used with HEWI fixing material
- Recommended maximum weight of the user: 150 kg
- A detailed list of the possible combinations of grab rails, Angled rails and shower handrails with matching hanging seats can be found in our online catalogue in the download area of the respective product.