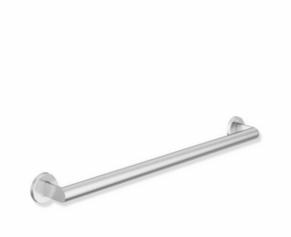

## **Properties**

Support rail, System 900

- · Straight bar with uprights and rosettes moulded to the wall
- Centre distance 900 mm, 88 mm deep
- · Rod diameter 32 mm, Tube thickness 2 mm, Rosette diameter 70 mm
- · Made from high-quality stainless steel, matt ground
- including corrosion-free and tested HEWI fixing material for wall mounting and sealing tape to seal the drilling points
- Please note when using with suspended seats: Compatibility check required.
- tested up to 200 kg when used with HEWI fixing material
- Recommended maximum weight of the user: 150 kg
- A detailed list of the possible combinations of grab rails, Angled rails and shower handrails with matching hanging seats can be found in our online catalogue in the download area of the respective product.