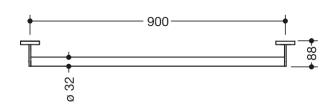

Similar picture Dimensions in mm

## **Properties**

Support rail, System 900

- · Straight bar with uprights and rosettes moulded to the wall
- Centre distance 900 mm, 88 mm deep
- · Rod diameter 32 mm, Tube thickness 2 mm, Rosette diameter 70 mm
- · Made from high-quality stainless steel, matt ground
- including corrosion-free and tested HEWI fixing material for wall mounting and sealing tape to seal the drilling points
- Please note when using with suspended seats: Compatibility check required.
- tested up to 200 kg when used with HEWI fixing material
- Recommended maximum weight of the user: 150 kg
- A detailed list of the possible combinations of grab rails, Angled rails and shower handrails with matching hanging seats can be found in our online catalogue in the download area of the respective product.