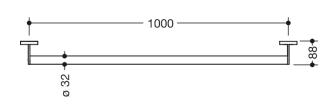

Similar picture Dimensions in mm

## **Properties**

Grab bar, System 900

- straight rail with supports straight to the wall and roses
- fixing spacing 1000 mm, 88 mm deep
- rail diameter 32 mm, tube thickness 2 mm, rose diameter 70 mm
- made of stainless steel, satin
- including non-corrosive and tested HEWI fixing material for wall mounting and sealing tape for sealing the drilling points
- Please note when using with hanging seats: Compatibility check required.
- A detailed list of possible combinations of hand rails, L-shaped rails and shower handrails with matching hanging seats can be found in our online catalogue in the download area of the respective product.