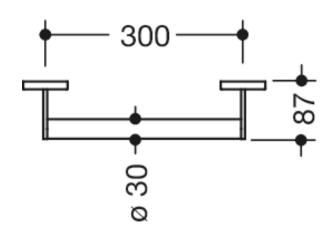

Similar picture Dimensions in mm

## **Properties**

Support rail, System 900

- Straight bar with uprights and rosettes moulded to the wall
- Centre distance 300 mm, 87 mm deep
- · Rod diameter 30 mm, Tube thickness 2 mm, Rosette diameter 70 mm
- Made from high-quality stainless steel, chrome-plated
- including corrosion-free and tested HEWI fixing material for wall mounting and sealing tape to seal the drilling points
- Please note when using with suspended seats: Compatibility check required.
- tested up to 200 kg when used with HEWI fixing material
- Recommended maximum weight of the user: 150 kg
- A detailed list of the possible combinations of grab rails, Angled rails and shower handrails with matching hanging seats can be found in our online catalogue in the download area of the respective product.