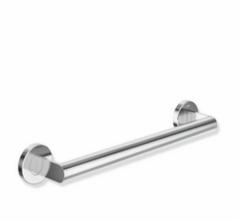

## **Properties**

Support rail, System 900

- Straight bar with uprights and rosettes moulded to the wall
- Centre distance 300 mm, 87 mm deep
- · Rod diameter 30 mm, Tube thickness 2 mm, Rosette diameter 70 mm
- Made from high-quality stainless steel, chrome-plated
- including corrosion-free and tested HEWI fixing material for wall mounting and sealing tape to seal the drilling points
- Please note when using with suspended seats: Compatibility check required.
- tested up to 200 kg when used with HEWI fixing material
- Recommended maximum weight of the user: 150 kg
- A detailed list of the possible combinations of grab rails, Angled rails and shower handrails with matching hanging seats can be found in our online catalogue in the download area of the respective product.