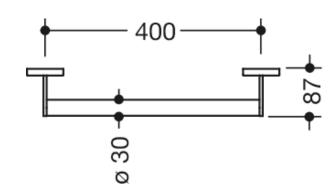

Dimensions in mm

## **Properties**

Support rail, System 900

- · Straight bar with uprights and rosettes moulded to the wall
- Centre distance 400 mm, 87 mm deep
- · Rod diameter 30 mm, Tube thickness 2 mm, Rosette diameter 70 mm
- Made from high-quality stainless steel, chrome-plated
- including corrosion-free and tested HEWI fixing material for wall mounting and sealing tape to seal the drilling points
- Please note when using with suspended seats: Compatibility check required.
- tested up to 200 kg when used with HEWI fixing material
- · Recommended maximum weight of the user: 150 kg
- A detailed list of the possible combinations of grab rails, Angled rails and shower handrails with matching hanging seats can be found in our online catalogue in the download area of the respective product.