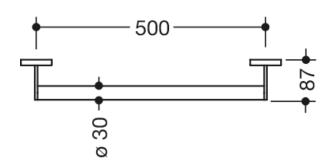

Similar picture Dimensions in mm

## **Properties**

Support rail, System 900

- Straight bar with uprights and rosettes moulded to the wall
- Centre distance 500 mm, 87 mm deep
- · Rod diameter 30 mm, Tube thickness 2 mm, Rosette diameter 70 mm
- · Made from high-quality stainless steel, chrome-plated
- including corrosion-free and tested HEWI fixing material for wall mounting and sealing tape to seal the drilling points
- Please note when using with suspended seats: Compatibility check required.
- tested up to 200 kg when used with HEWI fixing material
- Recommended maximum weight of the user: 150 kg
- A detailed list of the possible combinations of grab rails, Angled rails and shower handrails with matching hanging seats can be found in our online catalogue in the download area of the respective product.