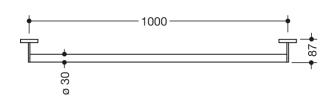

## **Properties**

Grab bar, System 900

- straight rail with supports straight to the wall and roses
- fixing spacing 1000 mm, 87 mm deep
- rail diameter 30 mm, tube thickness 2 mm, rose diameter 70 mm
- · made of stainless steel, chrome
- including non-corrosive and tested HEWI fixing material for wall mounting and sealing tape for sealing the drilling points
- Please note when using with hanging seats: Compatibility check required.
- A detailed list of possible combinations of hand rails, L-shaped rails and shower handrails with matching hanging seats can be found in our online catalogue in the download area of the respective product.