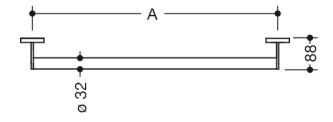

## Properties

Grab bar, System 900

- straight rail with supports straight to the wall and roses
- fixing spacing made-to-measure from 220 to 1100 mm, 88 mm deep
- rail diameter 32 mm, tube thickness 2 mm, rose diameter 70 mm
- made of stainless steel, satin
- including non-corrosive and tested HEWI fixing material for wall mounting and sealing tape for sealing the drilling points
- Please note when using with hanging seats: Compatibility check required.
- A detailed list of possible combinations of hand rails, L-shaped rails and shower handrails with matching hanging seats can be found in our online catalogue in the download area of the respective product.