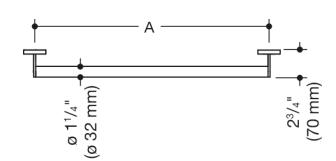

## **Properties**

Grab bar, System 900

- straight rail with supports straight to the wall and roses
- fixing spacing made-to-measure from 8 11/16 inch (220 mm) to 63 inch (1100 mm), 2 3/4 inch (70 mm) deep
- rail diameter 1 1/4 inch (32 mm), tube thickness 1/16 inch (2 mm), rose diameter 2 3/4 inch (70 mm)
- from 34 3/4 inch (851 mm) with additional, centrally positioned support
- maximum loading capacity 330 lbs (150 kg)
- made of high-quality stainless steel, satin
- including non-corrosive and tested HEWI fixing material for wall mounting and sealing tape for sealing the drilling points
- meets requirements according to 2010 ADA standards and ICC / ANSI A117.1-2017