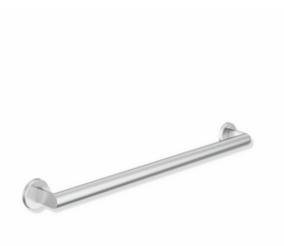

## **Properties**

Grab bar, System 900

- straight rail with supports straight to the wall and roses
- fixing spacing made-to-measure from 8 11/16 inch (220 mm) to 63 inch (1100 mm), 2 3/4 inch (70 mm) deep
- rail diameter 1 1/4 inch (32 mm), tube thickness 1/16 inch (2 mm), rose diameter 2 3/4 inch (70 mm)
- from 34 3/4 inch (851 mm) with additional, centrally positioned support
- maximum loading capacity 330 lbs (150 kg)
- made of high-quality stainless steel, satin
- including non-corrosive and tested HEWI fixing material for wall mounting and sealing tape for sealing the drilling points
- meets requirements according to 2010 ADA standards and ICC / ANSI A117.1-2017