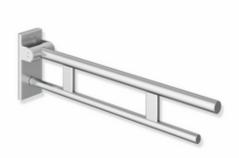

## **Properties**

hinged support rail Duo, Design (A), System 900

- Two parallel rails, round gripping levels arranged on top of each other
- Can be folded upwards and folded downwards with braked movement
- Projection 600 mm, Height 210 mm and width 101 mm, diameter of upper rail 33.7 mm, diameter of bottom rail 25 mm
- Made from high-quality stainless steel, matt polished
- for mounting with non-corrosive and tested HEWI fixing material for different wall systems (to be ordered