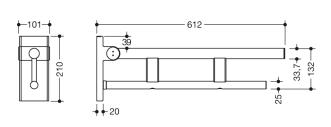

Similar picture Dimensions in mm

## **Properties**

hinged support rail Duo, Design (A), System 900

- Two parallel rails, round gripping levels arranged on top of each other
- Can be folded upwards and folded downwards with braked movement
- Projection 600 mm, Height 210 mm and width 101 mm, diameter of upper rail 33.7 mm, diameter of bottom rail 25 mm
- Made from high-quality stainless steel, matt polished
- for mounting with non-corrosive and tested HEWI fixing material for different wall systems (to be ordered