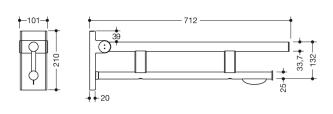

Dimensions in mm

## **Properties**

Duo hinged support rail, System 900

- two parallel, round gripping levels arranged on top of each other
- with toilet roll holder
- can be folded upwards and folded downwards with braked movement
- projection 700 mm, 210 mm high and 101 mm wide, top rail diameter 33.7 mm, bottom rail diameter 25 mm
- weight capacity up to 100 kg
- made of stainless steel, chrome
- for mounting with non-corrosive and tested HEWI fixing materials for different wall systems (to be ordered
- sealing tape for sealing the fixing points is included in the scope of supply
- floor supports 900.50.02040 and 900.50.02140 for retrofitting
- produced in accordance with CE- and UKCA-Regulation (EU) 2017/745 on medical devices
- fulfils the ÖNORM B1600/1601 and SIA 500 requirements