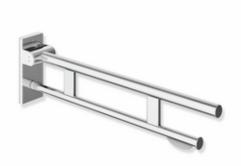

## **Properties**

Duo hinged support rail, System 900

- two parallel, round gripping levels arranged on top of each other
- with toilet roll holder
- can be folded upwards and folded downwards with braked movement
- projection 700 mm, 210 mm high and 101 mm wide, top rail diameter 33.7 mm, bottom rail diameter 25 mm
- weight capacity up to 100 kg
- made of stainless steel, chrome
- for mounting with non-corrosive and tested HEWI fixing materials for different wall systems (to be ordered
- sealing tape for sealing the fixing points is included in the scope of supply
- floor supports 900.50.02040 and 900.50.02140 for retrofitting
- produced in accordance with CE- and UKCA-Regulation (EU) 2017/745 on medical devices
- fulfils the ÖNORM B1600/1601 and SIA 500 requirements