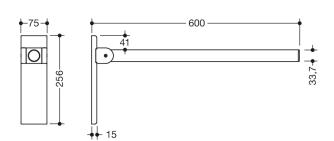

Dimensions in mm

## **Properties**

Hinged support rail Mono, design (B), System 900

- · with one horizontal, round gripping level
- · can be folded upwards and folded downwards with braked movement
- 600 mm projection, 256 mm high and 75 mm wide, 33.7 mm rail diameter
- weight capacity up to 75 kg
- · made of stainless steel, chrome
- · wall plate made of polyamide with integrated steel core and cover made of chrome stainless steel
- for mounting with non-corrosive and tested HEWI fixing materials for different wall systems (to be ordered separately)
- sealing tape for sealing the fixing points is included in the scope of supply
- produced in accordance with CE- and UKCA-Regulation (EU) 2017/745 on medical devices