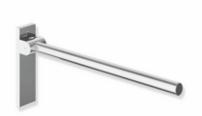

## **Properties**

Hinged support rail Mono, design (B), System 900

- · with one horizontal, round gripping level
- · can be folded upwards and folded downwards with braked movement
- 600 mm projection, 256 mm high and 75 mm wide, 33.7 mm rail diameter
- weight capacity up to 75 kg
- · made of stainless steel, chrome
- · wall plate made of polyamide with integrated steel core and cover made of chrome stainless steel
- for mounting with non-corrosive and tested HEWI fixing materials for different wall systems (to be ordered separately)
- sealing tape for sealing the fixing points is included in the scope of supply
- produced in accordance with CE- and UKCA-Regulation (EU) 2017/745 on medical devices