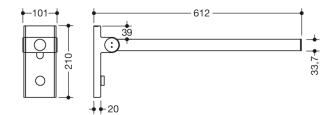

Certificates

- · toolless and quick installation by simple attachment of the hinged support rail
- · secured by fixing screw to prevent unintentional removal
- tested up to 150 kg when used with HEWI fixing material
- · Recommended maximum weight of the user: 150 kg
- Projection 600 mm , Height 210 mm and width 101 mm , rail diameter 33.7 mm
- Made from high-quality stainless steel, matt polished
- is produced in accordance with CE and UKCA Regulation (EU) 2017/745 on medical devices
- Fulfils the DIN 18040 requirements