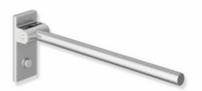

## **Properties**

Mono mobile hinged support rail, Design (A), System 900

- with a horizontal, round gripping level
- · Can be folded upwards and folded downwards with braked movement
- for mobile use
- for easy and flexible retrofitting on existing, pre-assembled mounting plate 900.50.001XA, must be ordered separately

Certificates

- · toolless and quick installation by simple attachment of the hinged support rail
- · secured by fixing screw to prevent unintentional removal
- tested up to 150 kg when used with HEWI fixing material
- · Recommended maximum weight of the user: 150 kg
- Projection 600 mm , Height 210 mm and width 101 mm , rail diameter 33.7 mm
- Made from high-quality stainless steel, matt polished
- is produced in accordance with CE and UKCA Regulation (EU) 2017/745 on medical devices
- Fulfils the DIN 18040 requirements