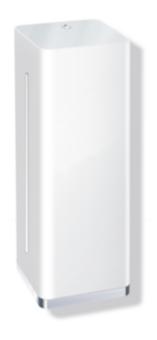

## **Properties**

Soap dispenser

- · cubic body with recessed wall base
- holds standard liquid soap
- · with inner container for free filling, capacity 600 ml
- · inner container can be removed for cleaning
- · side level indicator
- with locking system as protection against misuse
- 95 mm wide, 275 mm high and 95 mm deep, wall-mounted base 10 mm deep

Telephon: +49 5691 82-0

Fax: +49 5691 82-319

- for wall mounting
- made of high-quality stainless steel, coated white
- · lever made of high-quality, white synthetic material
- functional end made of high-quality synthetic material, chrome-plated
- including non-corrosive HEWI fixing material
- not suitable for disinfectant!
- Suitable for liquid soap with a viscosity of 1,500 to 4,000 mPa-s