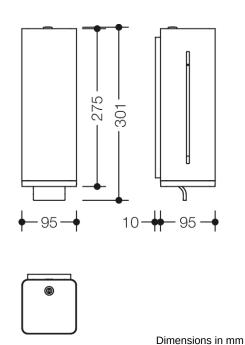

## **Properties**

Soap dispenser

- · cubic body with recessed wall base
- holds standard liquid soap
- · with inner container for free filling, capacity 600 ml
- · inner container can be removed for cleaning
- · side level indicator
- with locking system as protection against misuse
- 95 mm wide, 275 mm high and 95 mm deep, wall-mounted base 10 mm deep