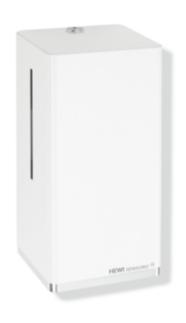

## **Properties**

Electronic liquid soap dispenser

- · cubic body with recessed wall base
- holds standard liquid soap
- · with inner container for free filling, capacity 500 ml
- · inner container can be removed for cleaning
- · side level indicator
- non-contact soap dispensing
- illumination of the output area when the sensor is activated (blue light)
- with battery change indicator
- with locking system as protection against misuse
- maintenance-free
- 130 mm wide, 270 mm high and 113 mm deep, wall-mounted base 10 mm deep
- for wall mounting
- made of high-quality stainless steel, coated white
- dispensing opening made of high-quality synthetic material, chrome-plated
- including non-corrosive HEWI fixing material
- batteries (AA 1.5 V / 4 pcs.) not included in the scope of supply
- CE and UKCA marking in accordance with EMC Directive 2014/30/EU
- Suitable for liquid soap with a viscosity of 1 to 3,000 mPa-s