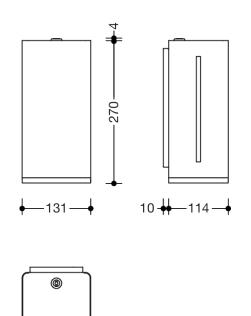

Dimensions in mm

## **Properties**

Electronic liquid soap dispenser

- · cubic body with recessed wall base
- holds standard liquid soap
- · with inner container for free filling, capacity 500 ml
- · inner container can be removed for cleaning
- · side level indicator
- non-contact soap dispensing
- illumination of the output area when the sensor is activated (blue light)
- with battery change indicator
- with locking system as protection against misuse
- maintenance-free
- 130 mm wide, 270 mm high and 113 mm deep, wall-mounted base 10 mm deep
- for wall mounting
- made of high-quality stainless steel, coated white
- dispensing opening made of high-quality synthetic material, chrome-plated
- including non-corrosive HEWI fixing material
- batteries (AA 1.5 V / 4 pcs.) not included in the scope of supply
- CE and UKCA marking in accordance with EMC Directive 2014/30/EU
- Suitable for liquid soap with a viscosity of 1 to 3,000 mPa-s