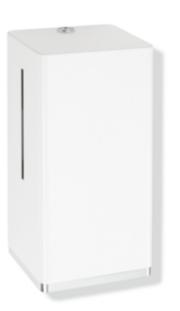

## **Properties**

Foam soap dispenser

- · cubic body with recessed wall base
- used to hold standard foam soap
- with inner container for free filling, capacity 1000 ml
- inner container can be removed for cleaning
- side level indicator
- · with locking system as protection against misuse
- 131 mm wide, 270 mm high and 114 mm deep, wall-mounted base 10 mm deep
- for wall mounting
- · made of high-quality stainless steel, coated white
- · lever made of high-quality, white synthetic material
- functional end made of high-quality synthetic material, chrome-plated
- including non-corrosive HEWI fixing material
- Suitable for foam soap with a viscosity of 1 to 5 mPa-s