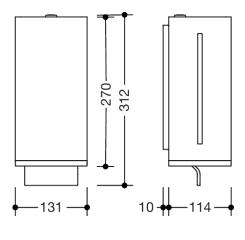

Dimensions in mm

## **Properties**

Foam soap dispenser

- · cubic body with recessed wall base
- used to hold standard foam soap
- with inner container for free filling, capacity 1000 ml
- inner container can be removed for cleaning
- side level indicator
- · with locking system as protection against misuse
- 131 mm wide, 270 mm high and 114 mm deep, wall-mounted base 10 mm deep
- for wall mounting
- · made of high-quality stainless steel, coated white
- · lever made of high-quality, white synthetic material
- functional end made of high-quality synthetic material, chrome-plated
- including non-corrosive HEWI fixing material
- Suitable for foam soap with a viscosity of 1 to 5 mPa-s