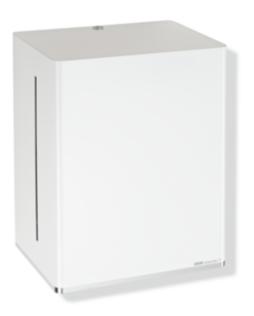

## **Properties**

Electronic paper roll dispenser

- cubic body with recessed wall base
- used to hold standard paper rolls with outer feed, max. roll width 210 mm, max. roll diameter 200 mm, tube diameter 38 mm
- side level indicator
- paper roll easy to change/replace
- with battery change indicator
- · non-contact paper dispensing at the washbasin
- adjustable paper length (200, 300 or 400 mm)
- integrated tear-off edge
- · with locking system as protection against misuse
- maintenance-free
- 322 mm wide, 415 mm high and 210 mm deep, wall-mounted base 15 mm deep
- for wall mounting
- made of high-quality stainless steel, coated white
- · dispensing opening made of high-quality synthetic material, chrome-plated
- including non-corrosive HEWI fixing material
- batteries (D Mono LR20 1.5 V / 4 batteries) not included
- can be converted to mains connection 950.06.E01
- CE and UKCA marking according to EMC 2014/30/EU