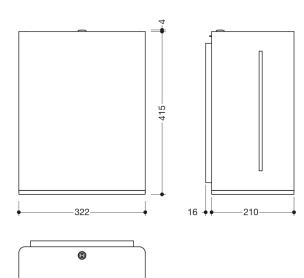

Dimensions in mm

## **Properties**

Electronic paper roll dispenser

- cubic body with recessed wall base
- used to hold standard paper rolls with outer feed, max. roll width 210 mm, max. roll diameter 200 mm, tube diameter 38 mm
- side level indicator
- paper roll easy to change/replace
- with battery change indicator
- · non-contact paper dispensing at the washbasin
- adjustable paper length (200, 300 or 400 mm)
- integrated tear-off edge
- · with locking system as protection against misuse
- maintenance-free
- 322 mm wide, 415 mm high and 210 mm deep, wall-mounted base 15 mm deep
- for wall mounting
- made of high-quality stainless steel, coated white
- · dispensing opening made of high-quality synthetic material, chrome-plated
- including non-corrosive HEWI fixing material
- batteries (D Mono LR20 1.5 V / 4 batteries) not included
- can be converted to mains connection 950.06.E01
- CE and UKCA marking according to EMC 2014/30/EU