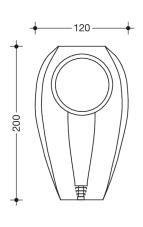

Dimensions in mm

## Hairdryer

- · handheld hairdryer, chrome-white design
- · with concentrator nozzle
- switch with 3 heat settings up to max. 1300 watts
- · continuous pushing of the rocker switch necessary to operate the hairdryer
- 2 air speeds
- · wall bracket made of high-quality synthetic material, white
- designed with a universal shaver socket 115/230 V
- CE and UKCA marking according to EMC 2014/30/EU
- for wall mounting, power plug
- spiral cable 0.4 m, extendable up to 1.60 m
- wall bracket 200 mm high, 120 mm wide, 70 mm deep (without hair dryer)
- depth with hair dryer 140 mm
- including non-corrosive HEWI fixing material