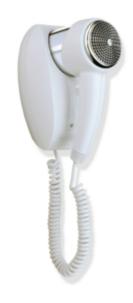

## Hairdryer

- · handheld hairdryer, chrome-white design
- · with concentrator nozzle
- switch with 3 heat settings up to max. 1300 watts
- · continuous pushing of the rocker switch necessary to operate the hairdryer
- 2 air speeds
- · wall bracket made of high-quality synthetic material, white
- designed with a universal shaver socket 115/230 V
- CE and UKCA marking according to EMC 2014/30/EU
- for wall mounting, power plug
- spiral cable 0.4 m, extendable up to 1.60 m
- wall bracket 200 mm high, 120 mm wide, 70 mm deep (without hair dryer)
- depth with hair dryer 140 mm
- including non-corrosive HEWI fixing material