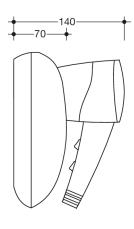

Dimensions in mm

## Hairdryer

- · handheld hairdryer, chrome-white design
- · with concentrator nozzle
- switch with 3 heat settings up to max. 1300 watts
- · continuous pushing of the rocker switch necessary to operate the hairdryer
- 2 air speeds
- · wall bracket made of high-quality synthetic material, white
- designed with a universal shaver socket 115/230 V
- CE and UKCA marking according to EMC 2014/30/EU
- for wall mounting, power plug
- spiral cable 0.4 m, extendable up to 1.60 m
- wall bracket 200 mm high, 120 mm wide, 70 mm deep (without hair dryer)
- depth with hair dryer 140 mm
- including non-corrosive HEWI fixing material