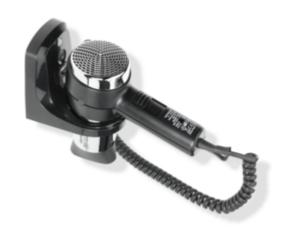

## Hairdryer

- · handheld hairdryer, chrome-black design
- with concentrator nozzle
- switch with 3 heat settings up to max. 1600 watts
- · 2 air speeds
- · with safety wall bracket made of high-quality synthetic material, black
- · wall bracket with night light, mains disconnector and overheating safety cutout

Telephon: +49 5691 82-0

Fax: +49 5691 82-319

- for wall mounting, direct connection 230 V
- with spiral cable 0.5 m, extendable up to 2 m
- CE and UKCA marking according to EMC 2014/30/EU
- wall bracket 88 mm wide and 122 mm high
- including non-corrosive HEWI fixing material