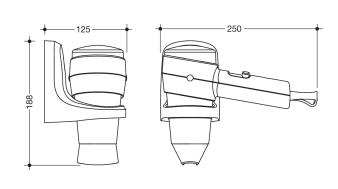

Dimensions in mm

Telephon: +49 5691 82-0

Fax: +49 5691 82-319

- for wall mounting, direct connection 230 V
- with spiral cable 0.5 m, extendable up to 2 m
- CE and UKCA marking according to EMC 2014/30/EU
- wall bracket 88 mm wide and 122 mm high
- including non-corrosive HEWI fixing material