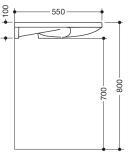

\*depending on the siphon used

Dimensions in mm

## Properties

Washbasin

- made of mineral composite with non-porous surface, alpine white
- with shelf and round basin
- without overflow
- for wall-mounted fittings
- can be retrofitted with washbasin profile grab rail set 950.13.0024 (for washbasins purchased from April 2022)
- wheelchair accessible to DIN 18040 and ÖNORM B1600/1601
- weight capacity to EN 14688
- 600 mm wide and 550 mm deep
- wash trough depth 80 mm
- for hanger bolt fixing
- CE and UKCA marking according to Construction Products Regulation No. 305/2011