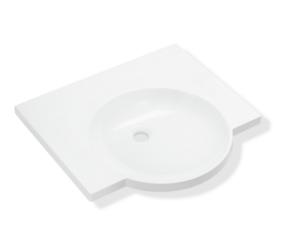

## Properties

Washbasin

- made of mineral composite with non-porous surface, alpine white
- with shelf and round basin
- without overflow
- for wall-mounted fittings
- can be retrofitted with washbasin profile grab rail set 950.13.0024 (for washbasins purchased from April 2022)
- wheelchair accessible to DIN 18040 and ÖNORM B1600/1601
- weight capacity to EN 14688
- 600 mm wide and 550 mm deep
- wash trough depth 80 mm
- for hanger bolt fixing
- CE and UKCA marking according to Construction Products Regulation No. 305/2011