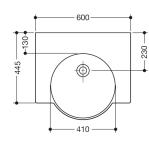

\*depending on the siphon used

Dimensions in mm

## Properties

Washbasin

- made of mineral composite with non-porous surface, alpine white
- with shelf and round basin
- without overflow
- for wall-mounted fittings
- can be retrofitted with washbasin profile grab rail set 950.13.0024 (for washbasins purchased from April 2022)
- wheelchair accessible to DIN 18040 and ÖNORM B1600/1601
- weight capacity to EN 14688
- 600 mm wide and 550 mm deep
- wash trough depth 80 mm
- for hanger bolt fixing
- CE and UKCA marking according to Construction Products Regulation No. 305/2011