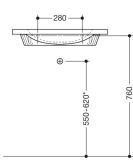

\*depending on the siphon used

Dimensions in mm

## Properties

Washbasin

- made of mineral composite with non-porous surface, alpine white
- with shelf and round basin
- without overflow
- for wall-mounted fittings
- can be retrofitted with washbasin profile grab rail set 950.13.0024 (for washbasins purchased from April 2022)
- wheelchair accessible to DIN 18040 and ÖNORM B1600/1601
- weight capacity to EN 14688
- 600 mm wide and 550 mm deep
- wash trough depth 80 mm
- for hanger bolt fixing
- CE and UKCA marking according to Construction Products Regulation No. 305/2011