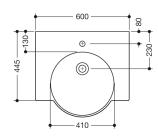

\*depending on the siphon used

Dimensions in mm

## Properties

Washbasin

- · made of mineral composite with non-porous surface, alpine white
- with shelf and round basin
- without overflow
- prepared for single hole mixer tap
- can be retrofitted with washbasin profile grab rail set 950.13.0024 (for washbasins purchased from April 2022)
- wheelchair accessible to DIN 18040 and ÖNORM B1600/1601
- weight capacity to EN 14688
- 600 mm wide and 550 mm deep
- wash trough depth 80 mm
- for hanger bolt fixing
- CE and UKCA marking according to Construction Products Regulation No. 305/2011