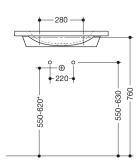

\*depending on the siphon used

Dimensions in mm

## Properties

Washbasin

- · made of mineral composite with non-porous surface, alpine white
- with shelf and round basin
- without overflow
- prepared for single hole mixer tap
- can be retrofitted with washbasin profile grab rail set 950.13.0024 (for washbasins purchased from April 2022)
- wheelchair accessible to DIN 18040 and ÖNORM B1600/1601
- weight capacity to EN 14688
- 600 mm wide and 550 mm deep
- wash trough depth 80 mm
- for hanger bolt fixing
- CE and UKCA marking according to Construction Products Regulation No. 305/2011