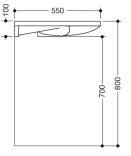

\*depending on the siphon used

Dimensions in mm

## Properties

Washbasin

- · made of mineral composite with non-porous surface, alpine white
- with shelf and round basin
- without overflow
- prepared for single hole mixer tap
- can be retrofitted with washbasin profile grab rail set 950.13.0024 (for washbasins purchased from April 2022)
- wheelchair accessible to DIN 18040 and ÖNORM B1600/1601
- weight capacity to EN 14688
- 600 mm wide and 550 mm deep
- wash trough depth 80 mm
- for hanger bolt fixing
- CE and UKCA marking according to Construction Products Regulation No. 305/2011