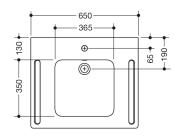

## Dimensions in mm

## Properties

Washbasin

- made of mineral composite material with non-porous surface
- with shelf and deep rectangular basin with generous radii
- integrated handle to hold onto on the side, can also be used as a towel holder
- · includes overflow with rose and cover
- the overflow can be replaced and renewed if necessary
- overflow is mounted between drain and siphon under the washbasin, h=25 mm, ø=70 mm
- prepared for single hole mixer tap
- wheelchair accessible to DIN 18040 and ÖNORM B1600/1601
- loading capacity to EN 14688
- 650 mm wide, 550 mm deep
- wash trough depth 100 mm
- for hanger bolt fixing
- CE and UKCA marking according to Construction Products Regulation No. 305/2011