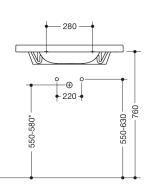

## Dimensions in mm

## Properties

Washbasin

- made of mineral composite material with non-porous surface
- with shelf and deep rectangular basin with generous radii
- integrated handle to hold onto on the side, can also be used as a towel holder
- · includes overflow with rose and cover
- the overflow can be replaced and renewed if necessary
- overflow is mounted between drain and siphon under the washbasin, h=25 mm, ø=70 mm
- prepared for single hole mixer tap
- wheelchair accessible to DIN 18040 and ÖNORM B1600/1601
- loading capacity to EN 14688
- 650 mm wide, 550 mm deep
- wash trough depth 100 mm
- for hanger bolt fixing
- CE and UKCA marking according to Construction Products Regulation No. 305/2011