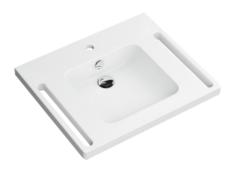

## Properties

Washbasin

- made of mineral composite material with non-porous surface
- with shelf and deep rectangular basin with generous radii
- integrated handle to hold onto on the side, can also be used as a towel holder
- · includes overflow with rose and cover
- the overflow can be replaced and renewed if necessary
- overflow is mounted between drain and siphon under the washbasin, h=25 mm, ø=70 mm
- prepared for single hole mixer tap
- wheelchair accessible to DIN 18040 and ÖNORM B1600/1601
- loading capacity to EN 14688
- 650 mm wide, 550 mm deep
- wash trough depth 100 mm
- for hanger bolt fixing
- CE and UKCA marking according to Construction Products Regulation No. 305/2011