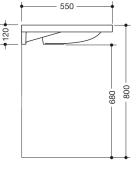

## Dimensions in mm

## Properties

Washbasin

- made of mineral composite material with non-porous surface
- with shelf and deep rectangular basin with generous radii
- integrated handle to hold onto on the side, can also be used as a towel holder
- · includes overflow with rose and cover
- the overflow can be replaced and renewed if necessary
- overflow is mounted between drain and siphon under the washbasin, h=25 mm, ø=70 mm
- prepared for single hole mixer tap
- wheelchair accessible to DIN 18040 and ÖNORM B1600/1601
- loading capacity to EN 14688
- 650 mm wide, 550 mm deep
- wash trough depth 100 mm
- for hanger bolt fixing
- CE and UKCA marking according to Construction Products Regulation No. 305/2011