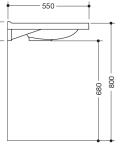

## Properties

Washbasin

- made of mineral composite material with non-porous surface
- with gushing edge to wall
- with shelf and deep round basin
- integrated ergonomic handle to hold onto on the side, can also be used as a towel holder
- without overflow
- prepared for single hole mixer tap
- wheelchair accessible to DIN 18040 and ÖNORM B1600/1601
- loading capacity to EN 14688
- 650 mm wide, 550 mm deep
- wash trough depth 100 mm
- for hanger bolt fixing
- CE and UKCA marking according to Construction Products Regulation No. 305/2011