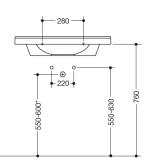

## Properties

Washbasin

- made of mineral composite material with non-porous surface
- with gushing edge to wall
- with shelf and deep round basin
- integrated ergonomic handle to hold onto on the side, can also be used as a towel holder
- without overflow
- prepared for single hole mixer tap
- wheelchair accessible to DIN 18040 and ÖNORM B1600/1601
- loading capacity to EN 14688
- 650 mm wide, 550 mm deep
- wash trough depth 100 mm
- for hanger bolt fixing
- CE and UKCA marking according to Construction Products Regulation No. 305/2011