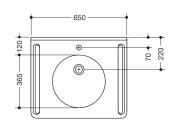

130

\*depending on the siphon used

## Properties

Washbasin

- made of mineral composite material with non-porous surface
- with gushing edge to wall
- with shelf and deep round basin
- integrated ergonomic handle to hold onto on the side, can also be used as a towel holder
- without overflow
- prepared for single hole mixer tap
- wheelchair accessible to DIN 18040 and ÖNORM B1600/1601
- loading capacity to EN 14688
- 650 mm wide, 550 mm deep
- wash trough depth 100 mm
- for hanger bolt fixing
- CE and UKCA marking according to Construction Products Regulation No. 305/2011