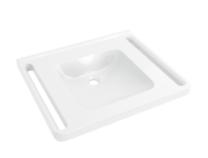

## Washbasin

- made of mineral composite material with non-porous surface
- with gushing edge to wall
- with shelf and deep rectangular basin with generous radii
- integrated ergonomic handle to hold onto on the side, can also be used as a towel holder
- without overflow
- for wall fitting
- wheelchair accessible to DIN 18040 and ÖNORM B1600/1601
- loading capacity to EN 14688
- 650 mm wide, 550 mm deep
- wash trough depth 100 mm
- · for hanger bolt fixing
- CE and UKCA marking according to Construction Products Regulation No. 305/2011