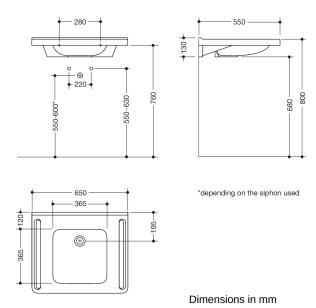

## Washbasin

- made of mineral composite material with non-porous surface
- with gushing edge to wall
- with shelf and deep rectangular basin with generous radii
- integrated ergonomic handle to hold onto on the side, can also be used as a towel holder
- without overflow
- for wall fitting
- wheelchair accessible to DIN 18040 and ÖNORM B1600/1601
- loading capacity to EN 14688
- 650 mm wide, 550 mm deep
- wash trough depth 100 mm
- · for hanger bolt fixing
- CE and UKCA marking according to Construction Products Regulation No. 305/2011