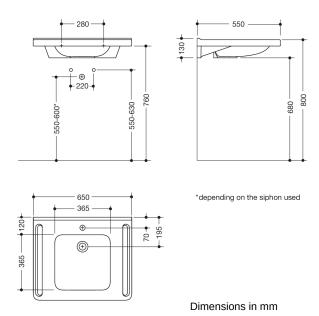

## Washbasin

- made of mineral composite material with non-porous surface
- · with gushing edge to wall
- · with shelf and deep rectangular basin with generous radii
- integrated ergonomic handle to hold onto on the side, can also be used as a towel holder
- · without overflow
- prepared for single hole mixer tap
- wheelchair accessible to DIN 18040 and ÖNORM B1600/1601
- loading capacity to EN 14688
- 650 mm wide, 550 mm deep
- wash trough depth 100 mm
- for hanger bolt fixing
- CE and UKCA marking according to Construction Products Regulation No. 305/2011