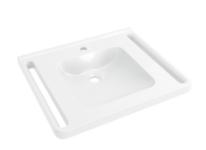

## Washbasin

- made of mineral composite material with non-porous surface
- · with gushing edge to wall
- · with shelf and deep rectangular basin with generous radii
- integrated ergonomic handle to hold onto on the side, can also be used as a towel holder
- · without overflow
- prepared for single hole mixer tap
- wheelchair accessible to DIN 18040 and ÖNORM B1600/1601
- loading capacity to EN 14688
- 650 mm wide, 550 mm deep
- wash trough depth 100 mm
- for hanger bolt fixing
- CE and UKCA marking according to Construction Products Regulation No. 305/2011