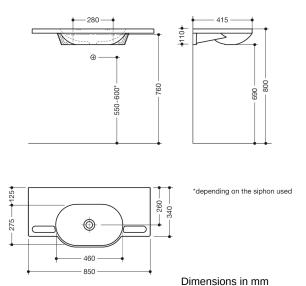

## Washbasin

- made of mineral composite with non-porous surface, alpine white
- with shelf and oval basin
- · integrated gripping feature, can be used as a towel holder
- without overflow
- for wall-mounted fittings
- · wheelchair accessible
- weight capacity to EN 14688
- 850 mm wide and 415 mm deep
- wash trough depth 90 mm
- · for hanger bolt fixing
- CE and UKCA marking according to Construction Products Regulation No. 305/2011
- fulfils the ÖNORM B1600/1601 requirements for small basins