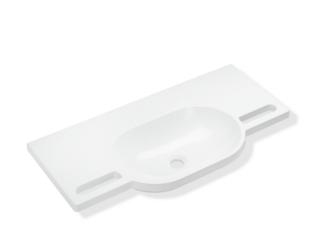

## Washbasin

- made of mineral composite with non-porous surface, alpine white
- with shelf and oval basin
- · integrated gripping feature, can be used as a towel holder
- without overflow
- for wall-mounted fittings
- · wheelchair accessible
- weight capacity to EN 14688
- 850 mm wide and 415 mm deep
- wash trough depth 90 mm
- · for hanger bolt fixing
- CE and UKCA marking according to Construction Products Regulation No. 305/2011
- fulfils the ÖNORM B1600/1601 requirements for small basins