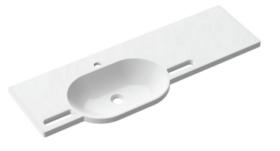

Dimensions in mm

Properties

Washbasin

- made of mineral composite with non-porous surface, alpine white
- with shelf surround and oval basin, variable length
- integrated gripping feature, can be used as a towel holder
- without overflow
- prepared for single hole mixer tap
- wheelchair accessible
- weight capacity to EN 14688
- basic length: 850 mm, extendable to a total length of up to 2800 mm, 415 mm deep
- wash trough depth 90 mm
- for hanger bolt fixing
- supplied with necessary supports
- CE and UKCA marking according to Construction Products Regulation No. 305/2011
- fulfils the ÖNORM B1600/1601 requirements for small basins