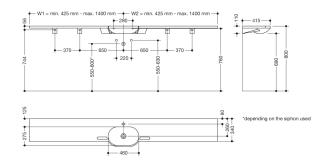

Dimensions in mm

Properties

Washbasin

- made of mineral composite with non-porous surface, alpine white
- with shelf surround and oval basin, variable length
- integrated gripping feature, can be used as a towel holder
- without overflow
- prepared for single hole mixer tap
- wheelchair accessible
- weight capacity to EN 14688
- basic length: 850 mm, extendable to a total length of up to 2800 mm, 415 mm deep
- wash trough depth 90 mm
- for hanger bolt fixing
- supplied with necessary supports
- CE and UKCA marking according to Construction Products Regulation No. 305/2011
- fulfils the ÖNORM B1600/1601 requirements for small basins