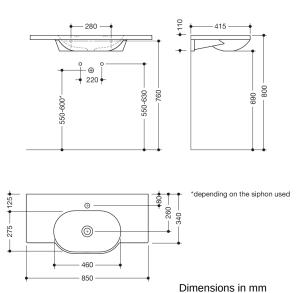

## Washbasin

- made of mineral composite with non-porous surface, alpine white
- with shelf and oval basin
- · without overflow
- prepared for single hole mixer tap
- can be retrofitted with washbasin profile grab rail set 950.13.0025 (for washbasins purchased from April 2022)
- · wheelchair accessible
- weight capacity to EN 14688
- 850 mm wide and 415 mm deep
- wash trough depth 90 mm
- for hanger bolt fixing
- CE and UKCA marking according to Construction Products Regulation No. 305/2011