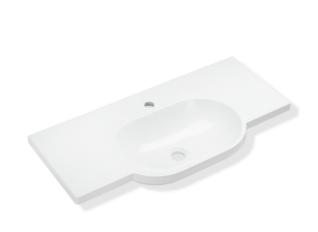

## Washbasin

- made of mineral composite with non-porous surface, alpine white
- with shelf and oval basin
- · without overflow
- prepared for single hole mixer tap
- can be retrofitted with washbasin profile grab rail set 950.13.0025 (for washbasins purchased from April 2022)
- · wheelchair accessible
- weight capacity to EN 14688
- 850 mm wide and 415 mm deep
- wash trough depth 90 mm
- for hanger bolt fixing
- CE and UKCA marking according to Construction Products Regulation No. 305/2011