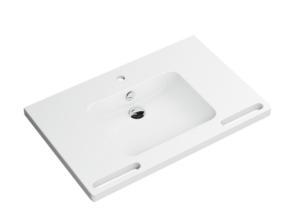

## Washbasin

- made of mineral composite material with non-porous surface
- · with shelf and deep rectangular basin with generous radii
- integrated handle to hold, can also be used as a towel holder
- · includes overflow with rose and cover
- · the overflow can be replaced and renewed if necessary
- overflow is mounted between drain and siphon under the washbasin, h=25 mm, ø=70 mm
- prepared for single hole mixer tap
- wheelchair accessible to DIN 18040 and ÖNORM B1600/1601
- loading capacity to EN 14688
- 850 mm wide, 550 mm deep
- wash trough depth 100 mm
- for hanger bolt fixing
- CE and UKCA marking according to Construction Products Regulation No. 305/2011