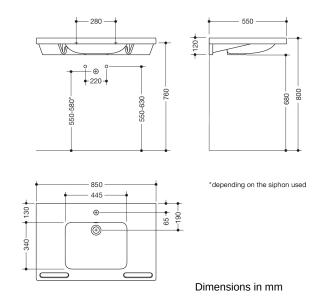

## Washbasin

- made of mineral composite material with non-porous surface
- · with shelf and deep rectangular basin with generous radii
- integrated handle to hold, can also be used as a towel holder
- · includes overflow with rose and cover
- · the overflow can be replaced and renewed if necessary
- overflow is mounted between drain and siphon under the washbasin, h=25 mm, ø=70 mm
- prepared for single hole mixer tap
- wheelchair accessible to DIN 18040 and ÖNORM B1600/1601
- loading capacity to EN 14688
- 850 mm wide, 550 mm deep
- wash trough depth 100 mm
- for hanger bolt fixing
- CE and UKCA marking according to Construction Products Regulation No. 305/2011