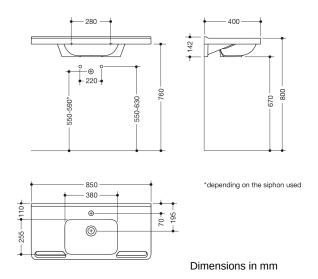

## Washbasin

- made of mineral composite material with non-porous surface
- with gushing edge to wall
- with shelf and deep rectangular basin with generous radii
- integrated ergonomic handle to hold, can also be used as a towel holder
- without overflow
- prepared for single hole mixer tap
- wheelchair accessible
- meets the requirements of SIA for hand-rinse basins
- loading capacity to EN 14688
- 850 mm wide, 400 mm deep
- wash trough depth 110 mm
- for hanger bolt fixing
- CE and UKCA marking according to Construction Products Regulation No. 305/2011