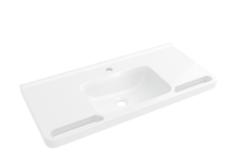

## Washbasin

- made of mineral composite material with non-porous surface
- with gushing edge to wall
- with shelf and deep rectangular basin with generous radii
- integrated ergonomic handle to hold, can also be used as a towel holder
- without overflow
- prepared for single hole mixer tap
- wheelchair accessible
- meets the requirements of SIA for hand-rinse basins
- loading capacity to EN 14688
- 850 mm wide, 400 mm deep
- wash trough depth 110 mm
- for hanger bolt fixing
- CE and UKCA marking according to Construction Products Regulation No. 305/2011