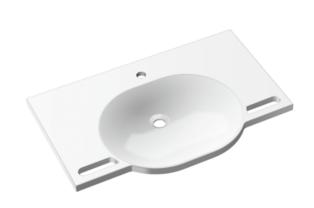

### Washbasin

- made of mineral composite with non-porous surface, alpine white
- · with shelf and oval basin
- · integrated gripping feature, can be used as a towel holder
- · without overflow
- prepared for single hole mixer tap
- wheelchair accessible to DIN 18040 and ÖNORM B1600/1601
- weight capacity to EN 14688
- 850 mm wide and 550 mm deep
- wash trough depth 110 mm
- for hanger bolt fixing
- CE and UKCA marking according to Construction Products Regulation No. 305/2011