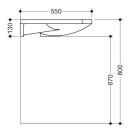

## Dimensions in mm

### Washbasin

- made of mineral composite with non-porous surface, alpine white
- · with shelf and oval basin
- · integrated gripping feature, can be used as a towel holder
- · without overflow
- prepared for single hole mixer tap
- wheelchair accessible to DIN 18040 and ÖNORM B1600/1601
- weight capacity to EN 14688
- 850 mm wide and 550 mm deep
- wash trough depth 110 mm
- for hanger bolt fixing
- CE and UKCA marking according to Construction Products Regulation No. 305/2011