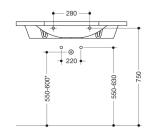

## Dimensions in mm

### Washbasin

- made of mineral composite with non-porous surface, alpine white
- · with shelf and oval basin
- · integrated gripping feature, can be used as a towel holder
- · without overflow
- prepared for single hole mixer tap
- wheelchair accessible to DIN 18040 and ÖNORM B1600/1601
- weight capacity to EN 14688
- 850 mm wide and 550 mm deep
- wash trough depth 110 mm
- for hanger bolt fixing
- CE and UKCA marking according to Construction Products Regulation No. 305/2011

\*depending on the siphon used