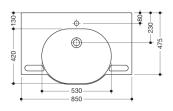

## Dimensions in mm

### Washbasin

- made of mineral composite with non-porous surface, alpine white
- · with shelf and oval basin
- · integrated gripping feature, can be used as a towel holder
- · without overflow
- prepared for single hole mixer tap
- wheelchair accessible to DIN 18040 and ÖNORM B1600/1601
- weight capacity to EN 14688
- 850 mm wide and 550 mm deep
- wash trough depth 110 mm
- for hanger bolt fixing
- CE and UKCA marking according to Construction Products Regulation No. 305/2011