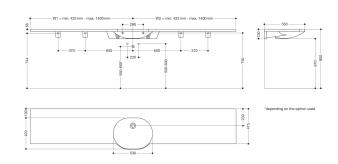

Dimensions in mm

## Washbasin

- · made of mineral composite with non-porous surface, alpine white
- · with shelf surround and oval basin, variable length
- without overflow
- for wall-mounted fittings
- wheelchair accessible to DIN 18040 and ÖNORM B1600/1601
- weight capacity to EN 14688
- Basic length: 850 mm, extendable to a total length of up to 2800 mm, 550 mm deep
- · wash trough depth 110 mm
- for hanger bolt fixing
- supplied with necessary supports
- CE and UKCA marking according to Construction Products Regulation No. 305/2011