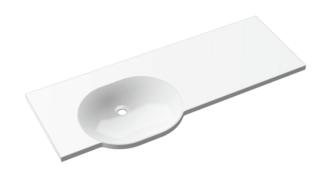

## Washbasin

- · made of mineral composite with non-porous surface, alpine white
- · with shelf surround and oval basin, variable length
- without overflow
- for wall-mounted fittings
- wheelchair accessible to DIN 18040 and ÖNORM B1600/1601
- weight capacity to EN 14688
- Basic length: 850 mm, extendable to a total length of up to 2800 mm, 550 mm deep
- · wash trough depth 110 mm
- for hanger bolt fixing
- supplied with necessary supports
- CE and UKCA marking according to Construction Products Regulation No. 305/2011