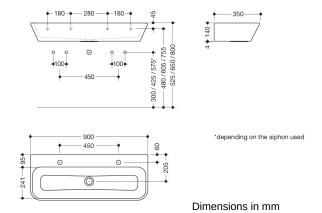

## **Properties**

Double washbasin/wash trough

- especially suitable for child daycare centres
- · made of mineral composite with non-porous surface, alpine white
- rectangular basin with large radii
- without overflow
- prepared for single hole mixer taps
- 900 mm wide and 350 mm deep
- wash trough depth 125 mm
- · for hanger bolt fixing
- weight capacity to EN 14688
- easy to clean standard market colours for children can be removed without leaving any residue
- high water temperature (e.g. for thermal disinfection): resistant to thermal shock up to 65 °C, resistant up to 80 °C for an exposure period of 5 minutes
- CE and UKCA marking according to Construction Products Regulation No. 305/2011
- washbasin without tap hole available on request without surcharge (delivery time: approx. 4 weeks)