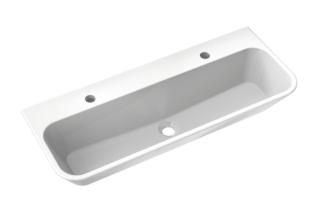

## **Properties**

Double washbasin/wash trough

- especially suitable for child daycare centres
- · made of mineral composite with non-porous surface, alpine white
- rectangular basin with large radii
- without overflow
- prepared for single hole mixer taps
- 900 mm wide and 350 mm deep
- wash trough depth 125 mm
- · for hanger bolt fixing
- weight capacity to EN 14688
- easy to clean standard market colours for children can be removed without leaving any residue
- high water temperature (e.g. for thermal disinfection): resistant to thermal shock up to 65 °C, resistant up to 80 °C for an exposure period of 5 minutes
- CE and UKCA marking according to Construction Products Regulation No. 305/2011
- washbasin without tap hole available on request without surcharge (delivery time: approx. 4 weeks)