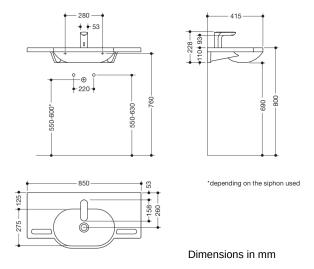

## **Properties**

Product set washbasin and fittings comprising Washbasin 950.11.201

- · made of mineral composite with non-porous surface, alpine white
- with shelf and oval basin
- integrated gripping feature, can be used as a towel holder
- without overflow, prepared for single hole mixer tap
- wheelchair accessible, weight capacity to EN 14688, for hanger bolt fixing
- 850 mm wide and 415 mm deep
- CE marking according to Construction Products Regulation No. 305/2011
- fulfils the ÖNORM B1600/1601 requirements for small basins