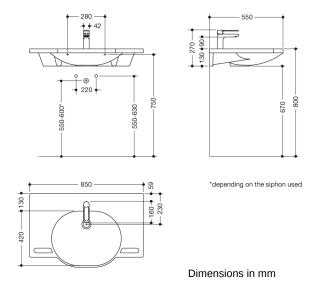

## **Properties**

Product set washbasin and fittings comprising Washbasin 950.11.601

- · made of mineral composite with non-porous surface, alpine white
- · with shelf and oval basin
- · integrated gripping feature, can be used as a towel holder
- · without overflow, prepared for single hole mixer tap
- wheelchair accessible to DIN 18040 and ÖNORM B1600/1601
- · weight capacity to EN 14688, for hanger bolt fixing
- 850 mm wide and 550 mm deep
- CE marking according to Construction Products Regulation No. 305/2011